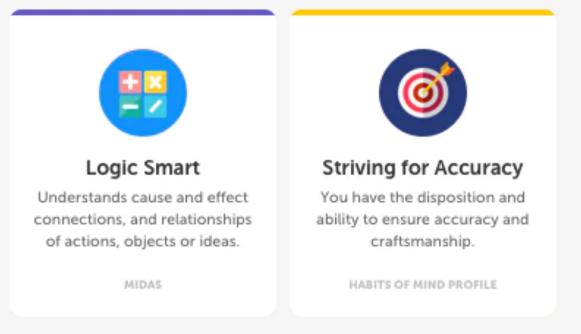

#### Investigative

People with Investigative interests like searching for facts and figuring out problems.

THRIVELY STRENGTH PROFILE

INTEREST PROFILE

Understand what motivates them, their habits of mind, learning preferences, the strengths they bring to the classroom, as well as their interests outside of school.